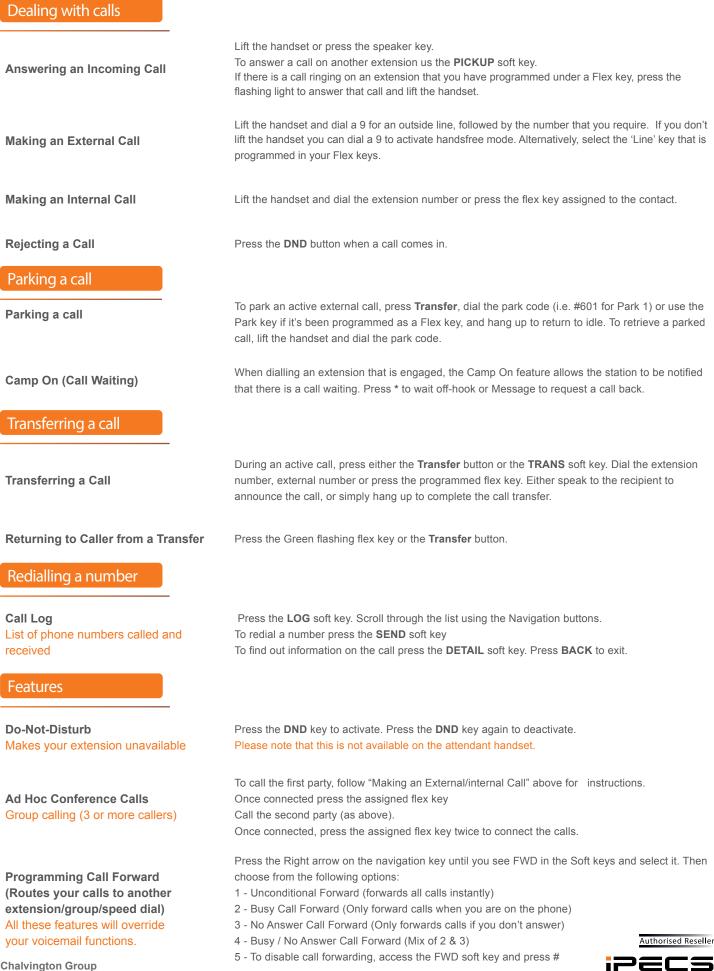

t-Disturb while the phone is ringing - this terminates the call and the caller will get a busy tone.
- Hold: Place a call on hold the caller will receive on-hold music or comfort tones.
- **Menu button:** Access the settings for your phone, such as changing the font and display or changing configuration.
- **Volume button:** Adjust the Ring, Headset, Handset, and Speaker volume.
- **Speaker button:** Toggle the speakerphone On and Off during a call. The button will automatically illuminate when the phone is in menu mode.
- Flexible buttons: A line or feature can be assigned to these buttons.
- LCD screen: Phone interface for status, dialing directories, and text message information.
- **Soft Keys:** These buttons are interactive and have a changing function based on the phone's status.





6&7 Apex Business Park Hailsham, East Sussex, BN27 3JU Email: info@chalvingtongroup.com Tel: 01323 440555 Web: www.chalvingtongroup.com

chalvingt

# The content of this document is subject to revision without notice due to continued progress in methodology, design and manufacturing. Ericsson-LG Enterprise shall have no liability for any error or damage of any kind resulting from the use of this document

© Ericsson-LG Enterprise Co., Ltd. 2020 Ericsson-LG Enterprise Co., Ltd.

AN ERICSSON-LG BRAND

(431-749) 77, Heungan-daero 81 beon-gil, Dongan-gu, Anyang-si, Gyeonggi-do, South Korea www.ericssonlg-enterprise.com | www.iPECS.com