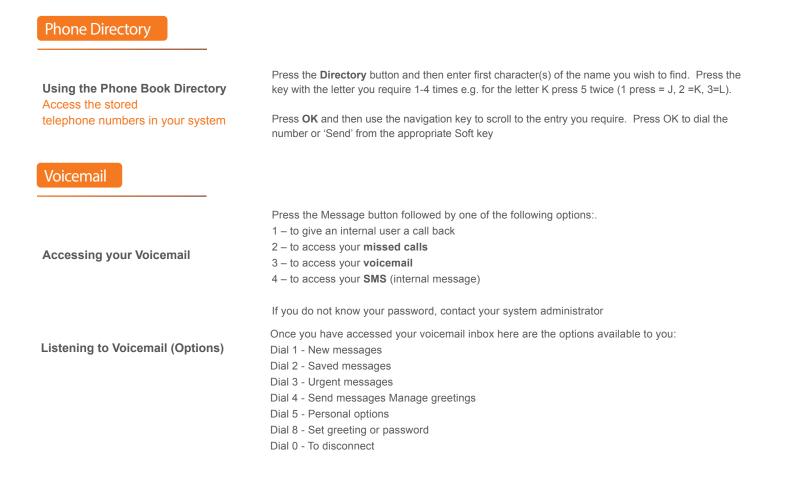

Not-Disturb while the phone is ringing - this terminates the call and the caller will get a busy tone.
- Hold: Place a call on hold the caller will receive on-hold music or comfort tones.
- **Menu button:** Access the settings for your phone, such as changing the font and display or changing configuration.
- **Volume button:** Adjust the Ring, Headset, Handset, and Speaker volume.
- **Speaker button:** Toggle the speakerphone On and Off during a call. The button will automatically illuminate when the phone is in menu mode.
- Flexible buttons: A line or feature can be assigned to these buttons.
- LCD screen: Phone interface for status, dialing directories, and text message information.
- **Soft Keys:** These buttons are interactive and have a changing function based on the phone's status.





6&7 Apex Business Park Hailsham, East Sussex, BN27 3JU Email: info@chalvingtongroup.com Tel: 01323 440555 Web: www.chalvingtongroup.com

chalvingt

# The content of this document is subject to revision without notice due to continued progress in methodology, design and manufacturing. Ericsson-LG Enterprise shall have no liability for any error or damage of any kind resulting from the use of this document

© Ericsson-LG Enterprise Co., Ltd. 2020 Ericsson-LG Enterprise Co., Ltd.

AN ERICSSON-LG BRAND

(431-749) 77, Heungan-daero 81 beon-gil, Dongan-gu, Anyang-si, Gyeonggi-do, South Korea www.ericssonlg-enterprise.com | www.iPECS.com